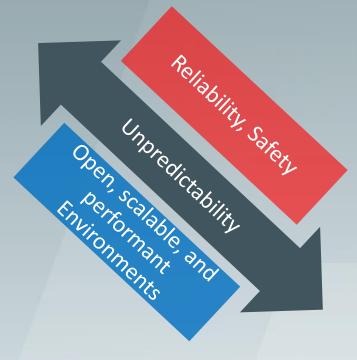

#### A technological Solution

heterogene standardized

consolidated Cloud-based

complex

expensive

frozen

simplified

expensive

frozen

simplified

efficient

frozen

simplified

efficient

agile

secure