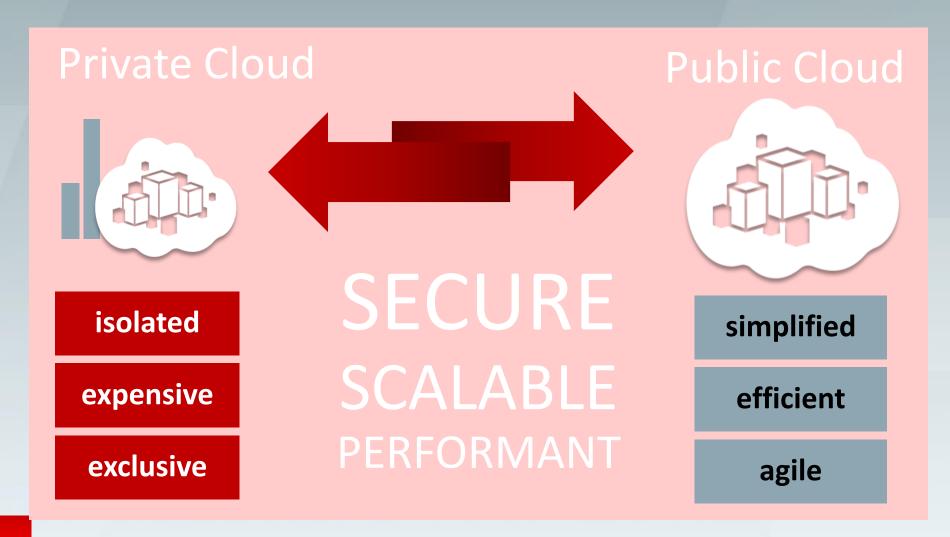

#### **Hybrid Cloud Architectures**

#### A technological Solution

heterogene standardized

consolidated Cloud-based

complex

expensive

frozen

simplified

expensive

frozen

simplified

efficient

frozen

simplified

efficient

agile

secure