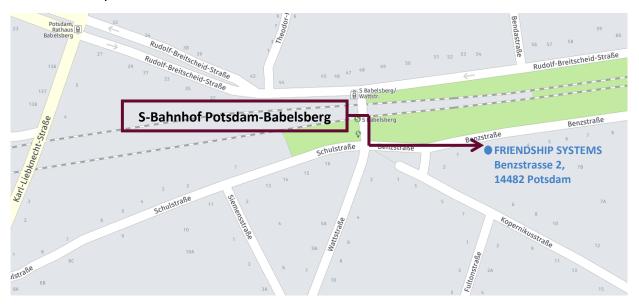

## From commuter train station S-Bahnhof Potsdam-Babelsberg

- Leave the station eastwards, i.e., direction towards Berlin
- Directly turn right (the rail tracks will be above you)
- Turn left immediately and follow the rail tracks eastwards
- You are in the Benzstrasse now, carry on another 50 m

It should take you no more than 3 minutes from the station.